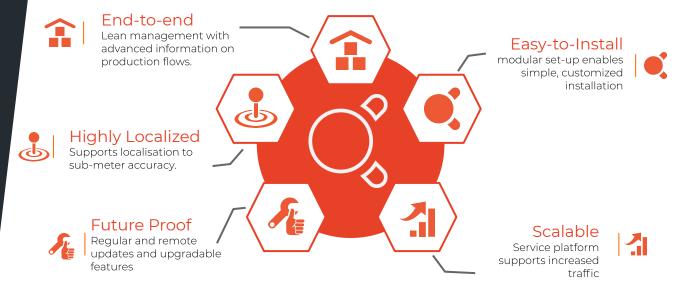

#### What is DirectView?

DirectView is a Plug n Play asset tracking solution allowing organizations to fully monitor and control their supply chain in real time with a unique combination of bluetooth, GPS and wireless technologies.

#### **Benefits**

- Control: DirectView provides end-to-end supply chain visibility (both real time and history). Geofencing alerts warn you of any movements beyond designated areas.
- **Simplicity:** DirectView is a plug n play solution that is easy to configure: Scan the tag, Attach the tag to an item, Track the item.
- **Savings**: DirectView is a cost-effective solution improves inventory management, traces and authenticates goods, optimizes delivery routes, deters theft.