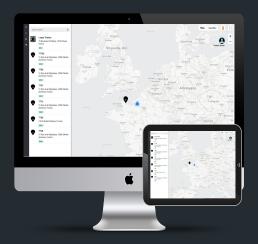

#### **Benefits**

- Control: DirectView provides end-to-end supply chain visibility (both real time and history). Geofencing alerts warn you of any movements beyond designated areas.
- **Simplicity:** DirectView is a plug n play solution that is easy to configure: Scan the tag, Attach the tag to an item, Track the item.
- **Savings**: DirectView is a cost-effective solution improves inventory management, traces and authenticates goods, optimizes delivery routes, deters theft.